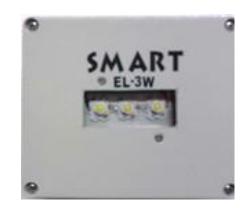

## SMART

# EMERGENCY LIGHT MODEL EL-3W

**SMART** LED EMERGENCY LIGHT MODEL-EL-3W operates efficiently and save power but also reduces maintenance and service costs as a result of their long life. Conventional emergency light require frequent lamp replacement and routinely need service during critical work periods. EMERGENCY LED LIGHTS will help save costs and increase efficiency by ensuring that work will never be stopped due to missing, broken, or burned out bulbs with battery backup.

#### **Specifications:-**

• Input: Voltage: 230VAC

• Frequency: 50Hz

• Power factor : > than 0.8

• Efficiencies: >90%

• Battery Rechargeable :- Li-ion 2000mAh 10.8V

• Lamp:-Led 3w

• Led count:-3